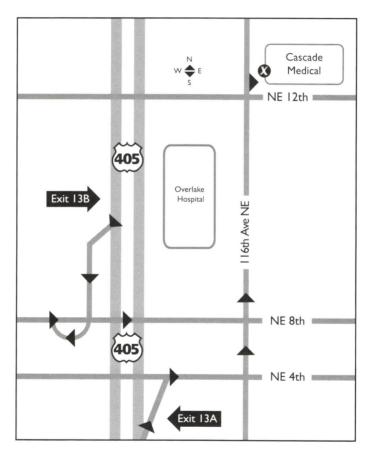

## Cascade Medical Building

1414 116th Ave NE, Suite A • Bellevue, WA 98004 P. 425.646.6409

#### Driving North on I-405:

- Exit No. 13 A
- · Right on NE 4th St.
- Left on II6th Ave NE
- Turn right into the Cascade Medical Building, Suite A.

#### **Driving South on I-405:**

- Exit No. 13 B East
- · Right on NE 8th St.
- · Left on II6th Ave NE
- Turn right into the Cascade Medical Building, Suite A.